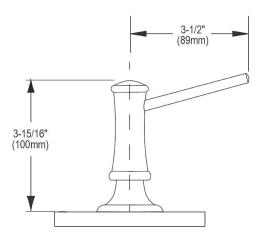

## **PRODUCT SPECIFICATIONS**

| Material:   | Brass                                                                                |
|-------------|--------------------------------------------------------------------------------------|
| Finish:     | Brushed Nickel (NK), Chrome (CR),<br>Oil-rubbed Bronze (RB),<br>Polished Nickel (PN) |
| Dimensions: | 2" x 4-1/2" x 15-3/16"                                                               |