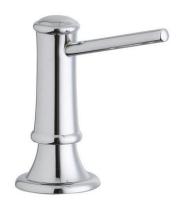

Special Note: One 1-1/4" (32mm) faucet hole required

Chrome (CR)

Brushed Nickel (NK)

A Century of Tradition and Quality.
For more than 100 years, Elkay has been making innovative products and providing exceptional customer care. We take pride in offering plumbing products that make life easier, inspire change and leave the world a better place.